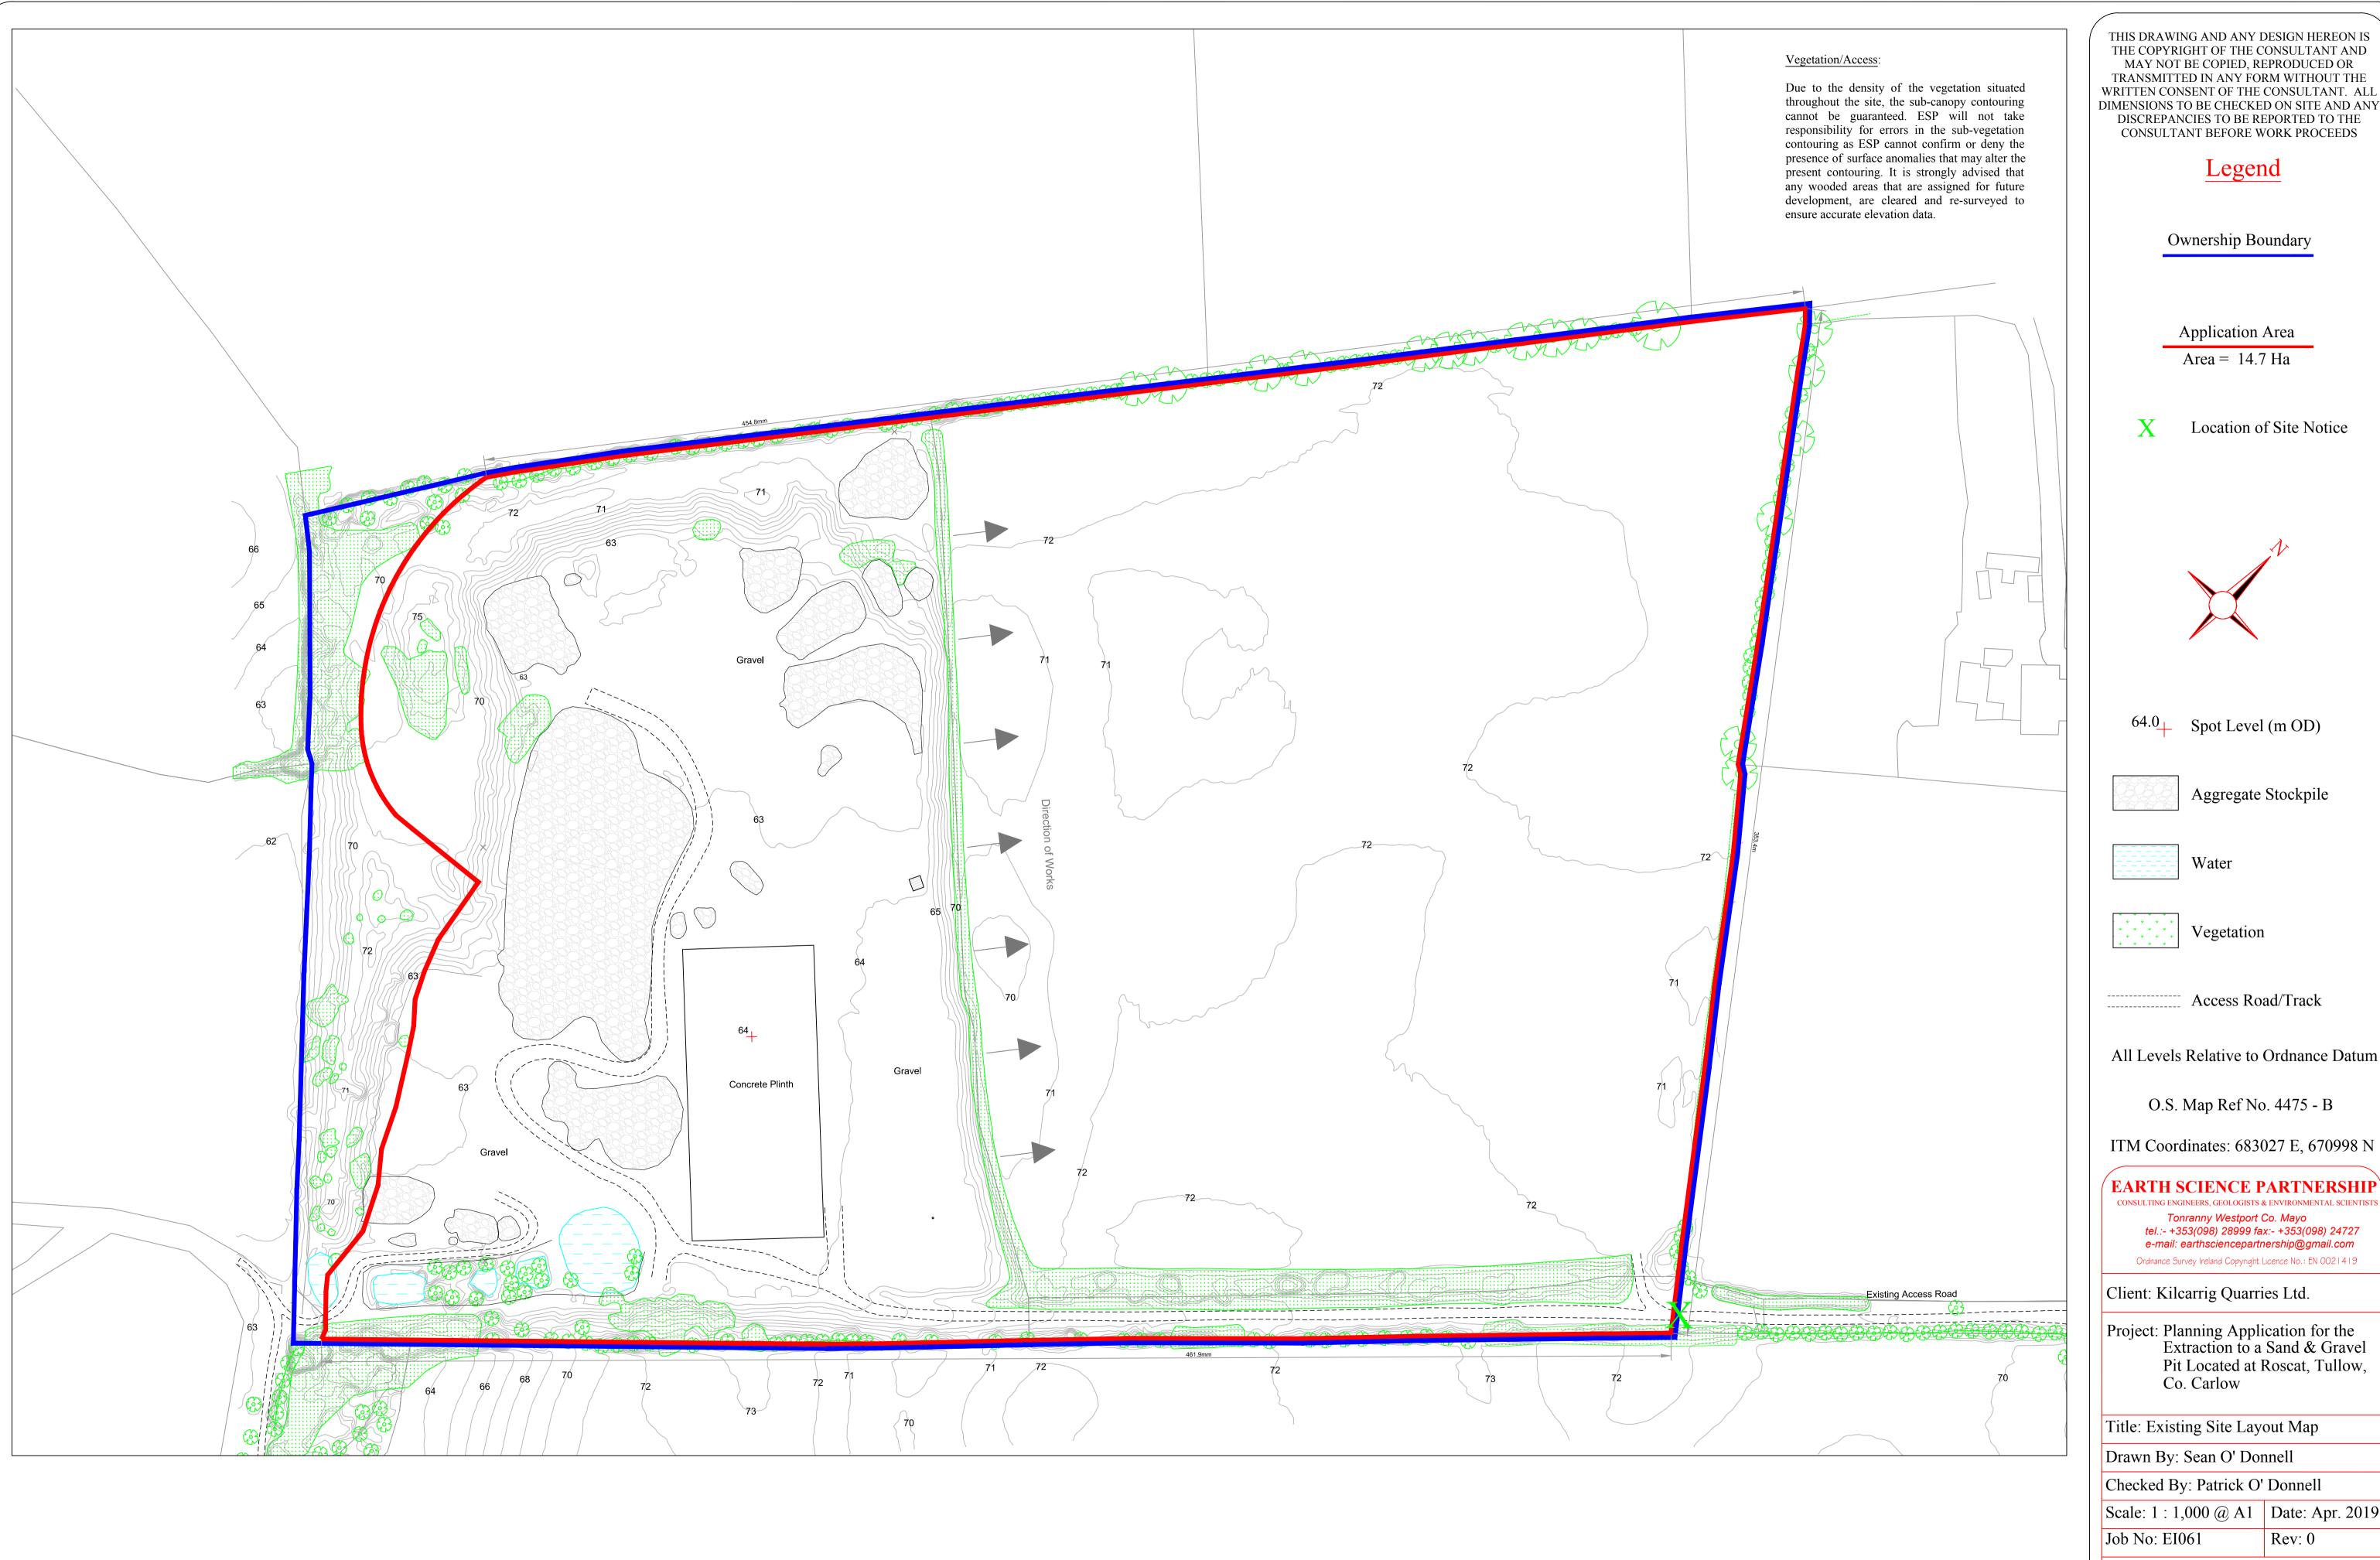

THIS DRAWING AND ANY DESIGN HEREON IS THE COPYRIGHT OF THE CONSULTANT AND MAY NOT BE COPIED, REPRODUCED OR TRANSMITTED IN ANY FORM WITHOUT THE WRITTEN CONSENT OF THE CONSULTANT. ALL DIMENSIONS TO BE CHECKED ON SITE AND ANY DISCREPANCIES TO BE REPORTED TO THE

Location of Site Notice

Aggregate Stockpile

Access Road/Track

All Levels Relative to Ordnance Datum

Tonranny Westport Co. Mayo tel.:- +353(098) 28999 fax:- +353(098) 24727 e-mail: earthsciencepartnership@gmail.com Ordnance Survey Ireland Copyright Licence No.: EN 002 | 4 | 9

Project: Planning Application for the Extraction to a Sand & Gravel Pit Located at Roscat, Tullow, Co. Carlow

Scale: 1: 1,000 @ A1 Date: Apr. 2019

Rev: 0

Drawing No. PP-110-00